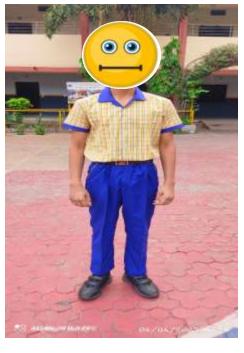

### Monday, Tuesday, Thursday & Friday

**Boys** – Yellow half sleeve check shirt with royal blue collar & royal blue colour full pant with school belt, I Card, Navy Blue with sky blue colour strips Socks, Black Velcro Shoes

for all days.