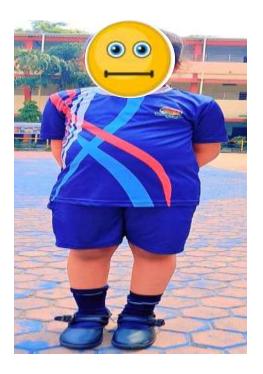

### Wednesday & Saturday

**Boys:-** Half sleeve T shirt with house colour strip & Black lower with house colour piping.