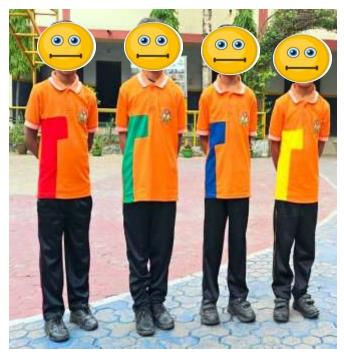

### Wednesday & Saturday

**Boys:-** Half sleeve T shirt with house colour strip & Black lower with house colour piping.