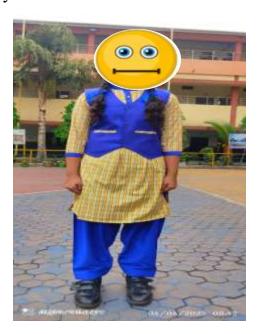

## **Class-IX to XII (GIRLS)**

Monday, Tuesday, Thursday & Friday:-Girls:- Yellow check kurti, royal blue colour salwar with royal blue colour jacket. Two locked ponytail tied with royal blue ribbon, I Card, Navy Blue with sky blue colour strips Socks, Black Velcro Shoes for all days.