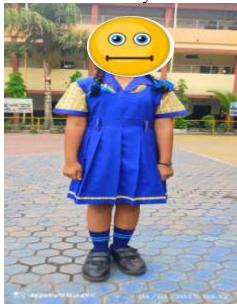

## **Class-IX to XII (GIRLS)**

Monday, Tuesday, Thursday & Friday:-Girls:- Yellow check kurti, royal blue colour salwar with royal blue colour jacket. Two locked ponytail tied with royal blue ribbon, I Card, Navy Blue with sky blue colour strips Socks, Black Velcro Shoes for all days.