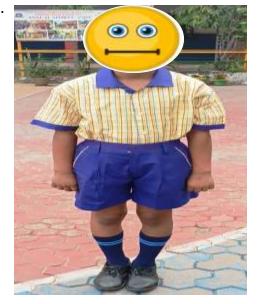

# Monday, Tuesday, Thursday & Friday

**Boys** – Yellow half sleeve check shirt with royal blue collar & royal blue colour half pant with school belt, I Card, Navy Blue with sky blue colour strips Socks, Black Velcro Shoes

for all days.