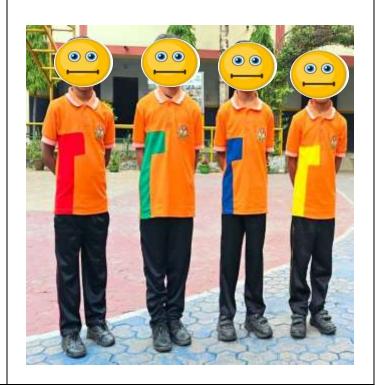

### Wednesday & Saturday

**Boys:-** Half sleeve T shirt with house colour strip & Black lower with house colour piping.

### Wednesday & Saturday -

Half sleeve T shirt with house colour strip & Black lower with house colour piping. Two locked ponytail tied with house colour ribbon.

Wednesday & Saturday:- Half sleeve T shirt with house colour strip & Black lower with house colour piping. Two locked ponytail tied with house colour ribbon.

**Note:** – 1. All prefects and class monitors are instructed to put on designation badge.