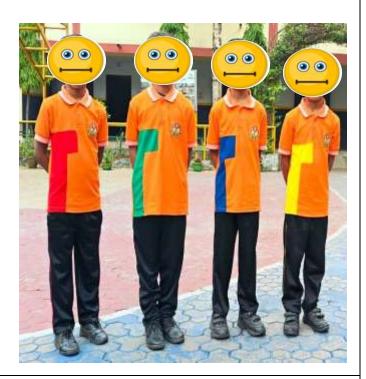

### Wednesday & Saturday

**Boys:-** Half sleeve T shirt with house colour strip & Black lower with house colour piping.

### Wednesday & Saturday -

Half sleeve T shirt with house colour strip & Black lower with house colour piping. Two locked ponytail tied with house colour ribbon.

Wednesday & Saturday:- Half sleeve T shirt with house colour strip & Black lower with house colour piping. Two locked ponytail tied with house colour ribbon.

**Note:** – 1. All prefects and class monitors are instructed to put on designation badge.