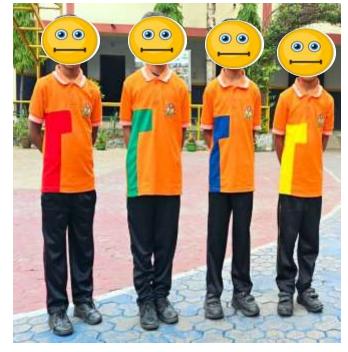

### Wednesday & Saturday

**Boys:-** Half sleeve T shirt with house colour strip & Black lower with house colour piping.

### Wednesday & Saturday -

Half sleeve T shirt with house colour strip & Black lower with house colour piping. Two locked ponytail tied with house colour ribbon.

Wednesday & Saturday:- Half sleeve T shirt with house colour strip & Black lower with house colour piping. Two locked ponytail tied with house colour ribbon.

**Note:** – 1. All prefects and class monitors are instructed to put on designation badge.